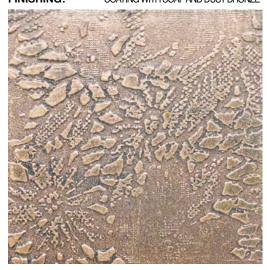

MATERIAL: AUTHENTIC METALLICS (PAINT MAKERS)
COLOR: GLAMORUS GOLD

FINISHING: POLISH

C.12 **EFFECT**: GOLDEN EARTH

MATERIAL: THIN MATERIC MARMORINO PORPORINA GOLD

**COLOR:** GOLD **FINISHING:** POLISH

C.13 EFFECT: ARABESQUE METAL LEAF
MATERIAL: MICROCEMENT LEAF GOLD PRINTED
COLOR: PURE ANTIQUE GOLD
FINISHING: COATING WITH SOAP AND DUST BRONZE