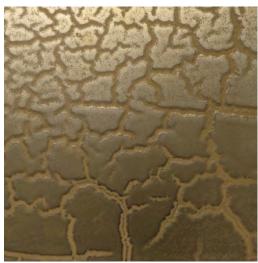

MATERIAL: PURE METAL (ART RESIN) BRONZE

COLOR: BRONZE FINISHING: POLISH

D.2 **EFFECT**: BRONZE FOIL

MATERIAL: PURE METAL (ART RESIN)

COLOR: BRONZE FINISHING: POLISH

D.4 EFFECT: BRONZE FOIL TEXTURE LEAF

MATERIAL: PURE METAL (ART RESIN)