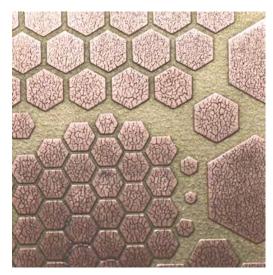

FINISHING: TRANSPARENT WAX

D.12 EFFECT: EQUILIBRIUM
MATERIAL: PURE METAL RESIN
COLOR: GOLD, BRONZE AND COPPER
FINISHING: TRANSPARENT WAX

D.13 EFFECT: TEXTURED FUSED BRONZE (HONEYCOMB)

MATERIAL: THIN NATURAL MARMORINO