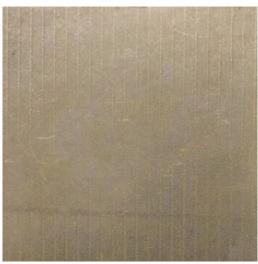

#### MELALLICS / SLEEF

F.1 EFFECT: MATERIAL : STEEL LEAF PURE METAL RESIN

COLOR: STEEL

FINISHING: TRANSPARENT WAX

F.3 **EFFECT:** ANCIENT ZINC **MATERIAL:** MICRO PLASTER

COLOR: ZINC

FINISHING: LUCID TRANSPARENT BICOMPONENT

F.2 EFFECT: ACID ZINC
MATERIAL: MICRO PLASTER
COLOR: GOLD MOON

FINISHING: LUCID TRANSPARENT BICOMPONENT

F4 EFFECT: RAIN OF LEAVES
MATERIAL: PURE METAL RESIN

COLOR: STEEL

FINISHING: TRANSPARENT WAX

F.5 EFFECT: MATHEMATICAL NATURE
MATERIAL: PURE METAL RESIN
COLOR: STEEL