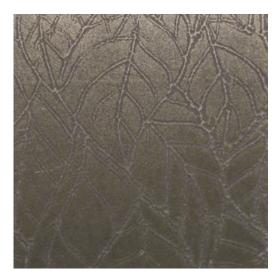

D.6 **EFFECT:** LEAVES TEXT

PURE METAL (ART RESIN) MATERIAL:

COLOR: BRONZE

FINISHING: TRANSPARENT WAX

D.8 **EFFECT:** ANIMALIER TEXT MATERIAL: PURE METAL RESIN COLOR: BRONZE

FINISHING: TRANSPARENT WAX

D.9 EFFECT: NATURE MEMORIES
MATERIAL: PURE METAL RESIN
COLOR: BRONZE, OXIDISED BRONZE