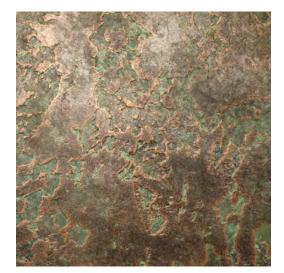

COLOR: COPPER

FINISHING: SATINATE/LUCID

E.6 EFFECT: OXIDIZED MATERIC COPPER MATERIAL: THIN NATURAL MARMORINO

COLOR: VERDIGRIS

FINISHING: TRANSPARENT WAX

E.8 **EFFECT**: PIZZO

MATERIAL: LIME MARMORINO WITH COPPER COATING