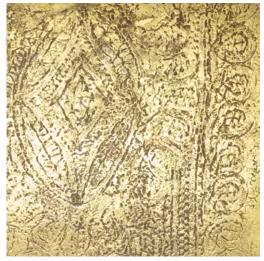

MATERIAL: AUTHENTIC METALLICS (PAINT MAKERS)
COLOR: GLAMORUS GOLD

FINISHING: POLISH

C.12 **EFFECT**: GOLDEN EARTH

MATERIAL: THIN MATERIC MARMORINO PORPORINA GOLD

**COLOR:** GOLD **FINISHING:** POLISH

C.13 EFFECT: ARABESQUE METAL LEAF
MATERIAL: MICROCEMENT LEAF GOLD PRINTED
COLOR: PURE ANTIQUE GOLD
FINISHING: COATING WITH SOAP AND DUST BRONZE