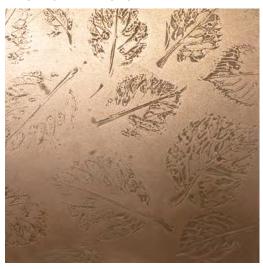

D.6 **EFFECT:** LEAVES TEXT

PURE METAL (ART RESIN) MATERIAL:

COLOR: BRONZE

FINISHING: TRANSPARENT WAX

D.8 **EFFECT:** ANIMALIER TEXT MATERIAL: PURE METAL RESIN COLOR: BRONZE

FINISHING: TRANSPARENT WAX

D.9 EFFECT: NATURE MEMORIES
MATERIAL: PURE METAL RESIN
COLOR: BRONZE, OXIDISED BRONZE