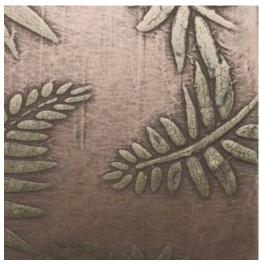

D.6 **EFFECT:** LEAVES TEXT

PURE METAL (ART RESIN) MATERIAL:

COLOR: BRONZE

FINISHING: TRANSPARENT WAX

D.8 **EFFECT:** ANIMALIER TEXT MATERIAL: PURE METAL RESIN COLOR: BRONZE

FINISHING: TRANSPARENT WAX

D.9 EFFECT: NATURE MEMORIES
MATERIAL: PURE METAL RESIN
COLOR: BRONZE, OXIDISED BRONZE