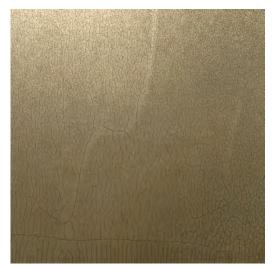

#### METALLICS / GOLD

C.1 EFFECT: GOLDEN FOIL

MATERIAL: AUTHENTIC METAL RESIN

COLOR: KING MIDA'S GOLD

FINISHING: POLISH

C.3 **EFFECT:** TEXTURED GOLD FOIL **MATERIAL:** PURE METAL (ART RESIN)

COLOR: GOLD FINISHING: POLISH

C.2 EFFECT: GOLD FOIL
MATERIAL: PURE METAL (ART RESIN)

COLOR: GOLD FINISHING: POLISH

C.4 EFFECT: ANCIENT GOLD

MATERIAL: BASELIME PLASTER-2 COLORS COATED
COLOR: MOKA, GOLD, KING MIDAS GOLD

FINISHING: POLISH