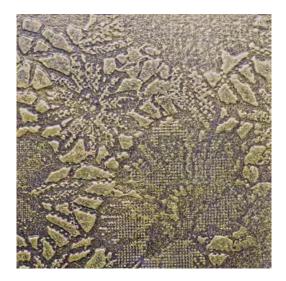

C.16 EFFECT: COCONUT SKIN TEXT
MATERIAL: PURE METAL RESIN
COLOR: PALE GOLD
FINISHING: POLISH

C.17 EFFECT: MERGER TEXT
MATERIAL: PURE METAL RESIN
COLOR: PALE GOLD
FINISHING: POLISH

C.19 EFFECT: BROCADE TEXT
MATERIAL: PURE METAL RESIN
COLOR: GOLD AND COPPER
FINISHING: POLISH