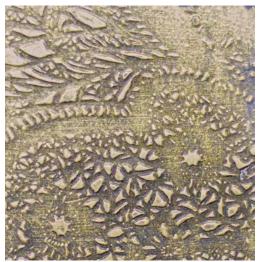

MATERIAL: AUTHENTIC METALLICS (PAINT MAKERS)
COLOR: GLAMORUS GOLD

FINISHING: POLISH

C.12 **EFFECT**: GOLDEN EARTH

MATERIAL: THIN MATERIC MARMORINO PORPORINA GOLD

**COLOR:** GOLD **FINISHING:** POLISH

C.13 EFFECT: ARABESQUE METAL LEAF
MATERIAL: MICROCEMENT LEAF GOLD PRINTED
COLOR: PURE ANTIQUE GOLD
FINISHING: COATING WITH SOAP AND DUST BRONZE

C.15 EFFECT: GEOMETRIE DISSOLTE
MATERIAL: MARMORINO WITH IMPERIUM COATING
COLOR: GOLD AND COPPER
FINISHING: TRANSPARENT WAX

C.14 EFFECT: VERSACE
MATERIAL: LIME MARMORINO
COLOR: BLACK / GOLD
FINISHING: PRINTED