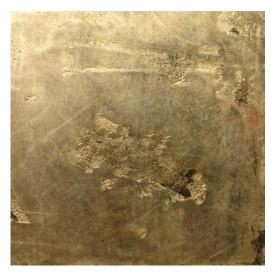

C.16 EFFECT: COCONUT SKIN TEXT
MATERIAL: PURE METAL RESIN
COLOR: PALE GOLD
FINISHING: POLISH

C.17 EFFECT: MERGER TEXT
MATERIAL: PURE METAL RESIN
COLOR: PALE GOLD
FINISHING: POLISH

C.19 EFFECT: BROCADE TEXT
MATERIAL: PURE METAL RESIN
COLOR: GOLD AND COPPER
FINISHING: POLISH