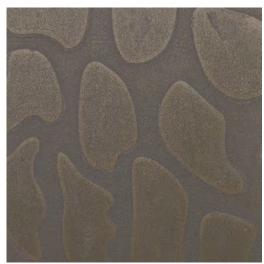

D.6 **EFFECT:** LEAVES TEXT

PURE METAL (ART RESIN) MATERIAL:

COLOR: BRONZE

FINISHING: TRANSPARENT WAX

D.8 **EFFECT:** ANIMALIER TEXT MATERIAL: PURE METAL RESIN COLOR: BRONZE

FINISHING: TRANSPARENT WAX

D.9 EFFECT: NATURE MEMORIES
MATERIAL: PURE METAL RESIN
COLOR: BRONZE, OXIDISED BRONZE