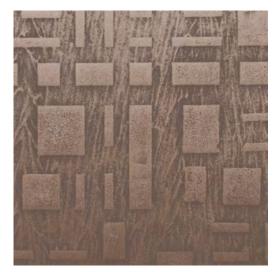

FINISHING: TRANSPARENT WAX

D.12 EFFECT: EQUILIBRIUM
MATERIAL: PURE METAL RESIN
COLOR: GOLD, BRONZE AND COPPER
FINISHING: TRANSPARENT WAX

D.13 EFFECT: TEXTURED FUSED BRONZE (HONEYCOMB)

MATERIAL: THIN NATURAL MARMORINO