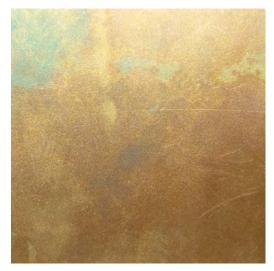

C.15 EFFECT: GEOMETRIE DISSOLTE
MATERIAL: MARMORINO WITH IMPERIUM COATING
COLOR: GOLD AND COPPER
FINISHING: TRANSPARENT WAX

C.14 EFFECT: VERSACE
MATERIAL: LIME MARMORINO
COLOR: BLACK / GOLD
FINISHING: PRINTED

C.16 EFFECT: COCONUT SKIN TEXT
MATERIAL: PURE METAL RESIN
COLOR: PALE GOLD
FINISHING: POLISH

C.17 EFFECT: MERGER TEXT
MATERIAL: PURE METAL RESIN
COLOR: PALE GOLD
FINISHING: POLISH

C.19 EFFECT: BROCADE TEXT
MATERIAL: PURE METAL RESIN
COLOR: GOLD AND COPPER
FINISHING: POLISH