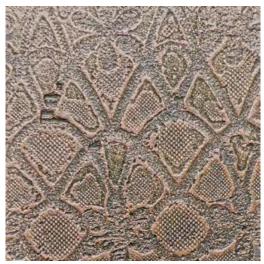

FINISHING: TRANSPARENT WAX

D.11 EFFECT: BRONZE SNAKE

MATERIAL: PURE METAL RESIN

COLOR: BRONZE AND COPPER

FINISHING: TRANSPARENT WAX

D.10 **EFFECT:** PIZZO

MATERIAL: PURE METAL RESIN

COLOR: BRONZE