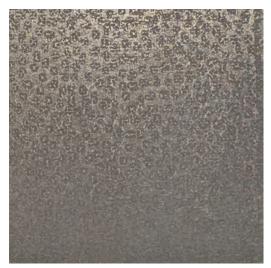

#### METALLICS / GOLD

C.1 EFFECT: GOLDEN FOIL

MATERIAL: AUTHENTIC METAL RESIN

COLOR: KING MIDA'S GOLD

FINISHING: POLISH

C.3 **EFFECT:** TEXTURED GOLD FOIL **MATERIAL:** PURE METAL (ART RESIN)

COLOR: GOLD FINISHING: POLISH

C.2 EFFECT: GOLD FOIL
MATERIAL: PURE METAL (ART RESIN)

COLOR: GOLD FINISHING: POLISH

C.4 EFFECT: ANCIENT GOLD

MATERIAL: BASELIME PLASTER-2 COLORS COATED
COLOR: MOKA, GOLD, KING MIDAS GOLD

FINISHING: POLISH