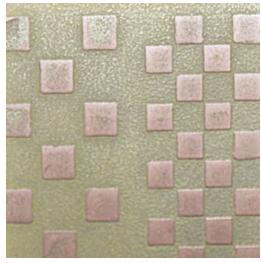

C.16 EFFECT: COCONUT SKIN TEXT
MATERIAL: PURE METAL RESIN
COLOR: PALE GOLD
FINISHING: POLISH

C.17 EFFECT: MERGER TEXT
MATERIAL: PURE METAL RESIN
COLOR: PALE GOLD
FINISHING: POLISH

C.19 EFFECT: BROCADE TEXT
MATERIAL: PURE METAL RESIN
COLOR: GOLD AND COPPER
FINISHING: POLISH

C.18 EFFECT: CIRCLE TEXT
MATERIAL: PURE METAL RESIN
COLOR: GOLD

**POLISH** 

FINISHING:

C.20 EFFECT: OPTICAL TEXT
MATERIAL: PURE METAL RESIN
COLOR: GOLD AND COPPER
FINISHING: POLISH