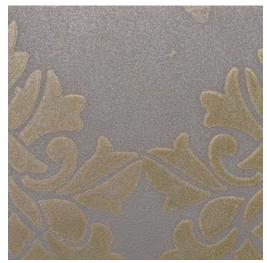

MATERIAL: AUTHENTIC METALLICS (PAINT MAKERS)
COLOR: GLAMORUS GOLD

FINISHING: POLISH

C.12 **EFFECT**: GOLDEN EARTH

MATERIAL: THIN MATERIC MARMORINO PORPORINA GOLD

**COLOR:** GOLD **FINISHING:** POLISH

C.13 EFFECT: ARABESQUE METAL LEAF
MATERIAL: MICROCEMENT LEAF GOLD PRINTED
COLOR: PURE ANTIQUE GOLD
FINISHING: COATING WITH SOAP AND DUST BRONZE