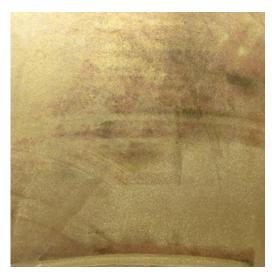

C.5 EFFECT: MATERIAL : COLOR:

FINISHING:

OXIDIZED GOLD

BASE LIME PLASTER - 2 COLORS COATED
GREEN COPPER, GOLD AND KING MIDAS GOLD

POLISH

C.7 EFFECT: GOLDEN DELABRÈ
MATERIAL: BASELME PLASTER - 3 COLORS COATED
COLOR: MOKA AND KING MIDAS GOLD
FINISHING: POLISH

C.6 EFFECT: MATERIAL : COLOR:

GOLDEN DELABRÈ BASELIME PLASTER-3 COLORS COATED BLACK, GOLD, KING MIDAS GOLD AND IVORY

FINISHING: POLISH

C.8 **EFFECT:** GOLDEN WAVE

MATERIAL: MICROCEMENT GOLDEN LEAF

COLOR: GOLD FINISHING: NATURAL