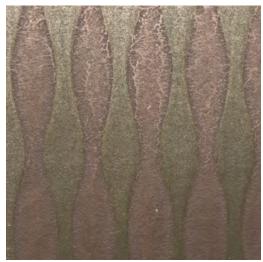

E.13 EFFECT: METAL WAVES

MATERIAL: PURE METAL RESIN

COLOR: COPPER, BRONZE

FINISHING: TRANSPARENT WAX

E.14 EFFECT: HIVE TEXT

MATERIAL: PURE METAL RESIN

COLOR: COPPER, OXIDZED COPPER

FINISHING: TRANSPARENT WAX