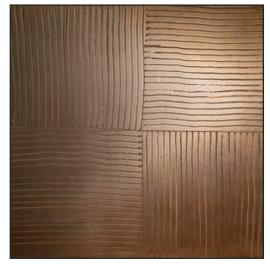

COLOR: BLACK IMP 195 IMP 264

FINISHING: SATINIZED

D.16 EFFECT: ANTIQUE BRONZE

MATERIAL: PURE METAL RESIN

COLOR: BRONZE

FINISHING: LUCID

D.17 EFFECT: TEXTURED FUSED BRONZE (STRIPED LINE)
MATERIAL: THIN NATURAL MARMORINO
COLOR: BLACK IMP 195 IMP 264