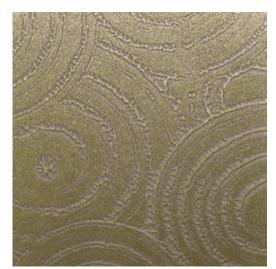

C.18 EFFECT: CIRCLE TEXT
MATERIAL: PURE METAL RESIN
COLOR: GOLD

**POLISH** 

FINISHING:

C.20 EFFECT: OPTICAL TEXT
MATERIAL: PURE METAL RESIN
COLOR: GOLD AND COPPER
FINISHING: POLISH