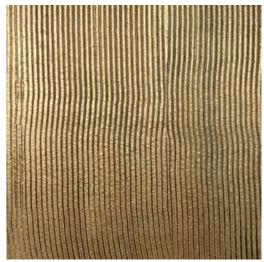

#### METALLICS / GOLD

C.1 EFFECT: GOLDEN FOIL

MATERIAL: AUTHENTIC METAL RESIN

COLOR: KING MIDA'S GOLD

FINISHING: POLISH

C.3 **EFFECT:** TEXTURED GOLD FOIL **MATERIAL:** PURE METAL (ART RESIN)

COLOR: GOLD FINISHING: POLISH

C.2 EFFECT: GOLD FOIL
MATERIAL: PURE METAL (ART RESIN)

COLOR: GOLD FINISHING: POLISH

C.4 EFFECT: ANCIENT GOLD

MATERIAL: BASELIME PLASTER-2 COLORS COATED
COLOR: MOKA, GOLD, KING MIDAS GOLD

FINISHING: POLISH