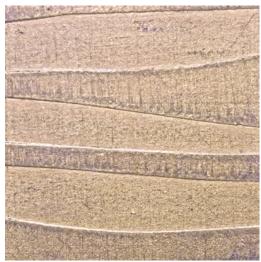

C.16 EFFECT: COCONUT SKIN TEXT
MATERIAL: PURE METAL RESIN
COLOR: PALE GOLD
FINISHING: POLISH

C.17 EFFECT: MERGER TEXT
MATERIAL: PURE METAL RESIN
COLOR: PALE GOLD
FINISHING: POLISH

C.19 EFFECT: BROCADE TEXT
MATERIAL: PURE METAL RESIN
COLOR: GOLD AND COPPER
FINISHING: POLISH

C.18 EFFECT: CIRCLE TEXT
MATERIAL: PURE METAL RESIN
COLOR: GOLD

**POLISH** 

FINISHING:

C.20 EFFECT: OPTICAL TEXT
MATERIAL: PURE METAL RESIN
COLOR: GOLD AND COPPER
FINISHING: POLISH