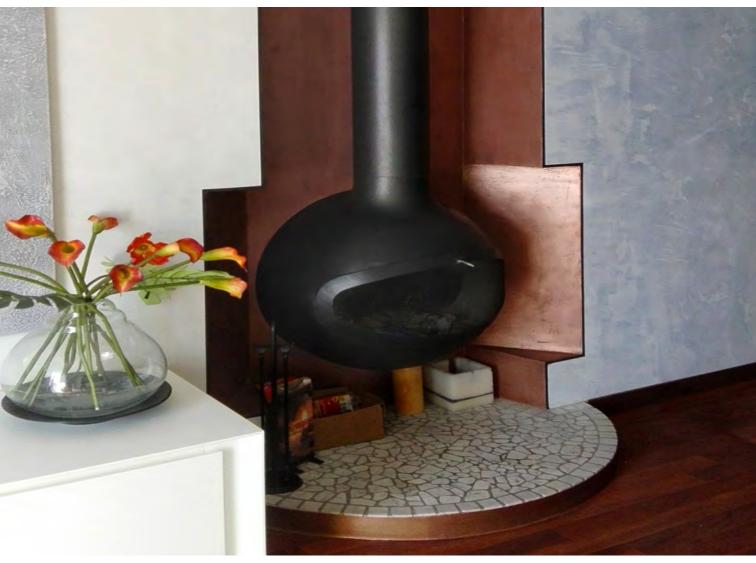

#### METALLICS / COPPER

( 17

<u>INDEX</u>

E.1 **EFFECT:** COPPER FOIL

MATERIAL: PURE METAL (ART RESIN)
COLOR: VENUS COPPER

FINISHING: POLISH

E.3 **EFFECT:** LEAF TEXTURES COPPER FOIL **MATERIAL:** PURE METAL (ART RESIN)