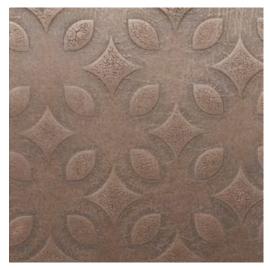

#### METALLICS / BRONZE

( 10

<u>INDEX</u>

D.1 EFFECT: BRONZE FOIL

**MATERIAL:** RESIN AUTHENTIC METAL (PAINT MAKERS)

COLOR: TALOS BRONZE

FINISHING: LUCID

D.3 **EFFECT:** CRAKLÉ TEXT

MATERIAL: PURE METAL (ART RESIN) BRONZE

COLOR: BRONZE FINISHING: POLISH

D.2 **EFFECT**: BRONZE FOIL

MATERIAL: PURE METAL (ART RESIN)

COLOR: BRONZE FINISHING: POLISH

D.4 EFFECT: BRONZE FOIL TEXTURE LEAF

MATERIAL: PURE METAL (ART RESIN)