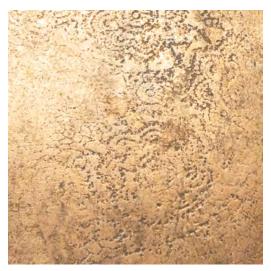

#### METALLICS / GOLD

C.1 EFFECT: GOLDEN FOIL

MATERIAL: AUTHENTIC METAL RESIN

COLOR: KING MIDA'S GOLD

FINISHING: POLISH

C.3 **EFFECT:** TEXTURED GOLD FOIL **MATERIAL:** PURE METAL (ART RESIN)

COLOR: GOLD FINISHING: POLISH

C.2 EFFECT: GOLD FOIL
MATERIAL: PURE METAL (ART RESIN)

COLOR: GOLD FINISHING: POLISH

C.4 EFFECT: ANCIENT GOLD

MATERIAL: BASELIME PLASTER-2 COLORS COATED
COLOR: MOKA, GOLD, KING MIDAS GOLD

FINISHING: POLISH