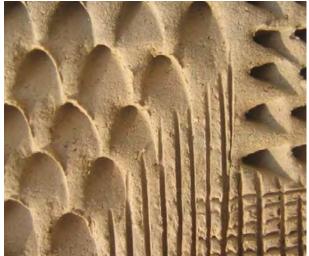

Relief textural effects, with imprinting of fabrics, gauzes, abstract shapes, leaves and barks on the surface of different kinds of materials, like wood, foiled or plastic materials, turn into extraordinary, unusual customised wefts. A new shape of matter in the interpretation of prestigious surfaces: scenographic, visionary, revolutionary.