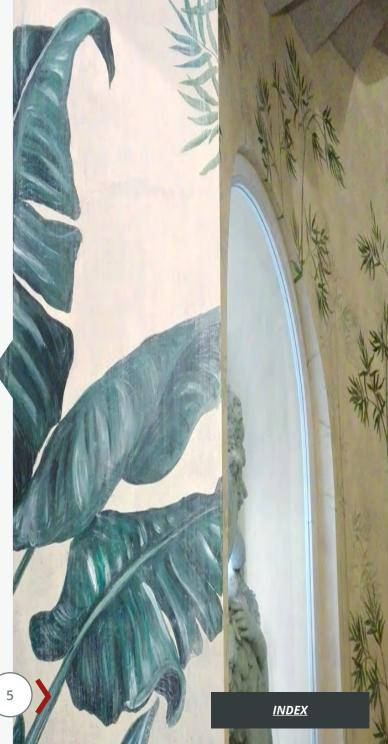

# PICTORIAL WORKINGS AND ARTISTIC DECORATIONS

ARTISTIC SOLUTIONS FOR INTERIOR DESIGN

Our skills are the result of years of study and experimenting ancient and modern painting techniques.

Gildings, graffiti, oil, acrylic are just some of the working elements revisited into new shapes, the result of abilities and free painting-decorating activities, aiming at creating unique artistic decorations.

Trompe l'oeil, wall paintings, perfect reproduction of marbles, hand-made mosaics, interior design objects, scenery setting-up are amongst our most sought-after workings.

We mix and coordinate various techniques, matching different materials, like plasters, resins, relief mortar, fabrics, papers, mosaic pieces or metal insets, giving every creation style and uniqueness.