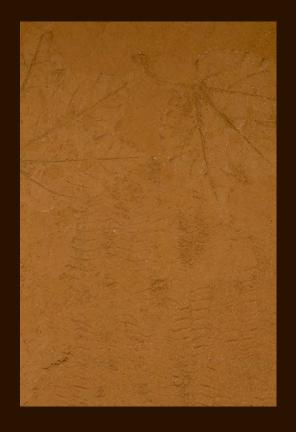

### SIENNA AND CLA?

SIENNA "CLAY SHAPE" B.1 **EFFECT**:

MATERIAL: SOFT PLASTER CLAY AND MINERAL BINDERS COLOR:

POMEGRANATE

**FINISHING:** NATURAL WITH NANOMERIC STREGTHENER

**COLOR:** POMEGRANATE

**FINISHING:** NATURAL WITH NANOMERIC STRENGTHNER

B.3 **EFFECT:** SIENNA "FOSSIL CLAY SHAPE"

**MATERIAL:** SOFT PLASTER CLAY AND MINERAL BINDERS

**COLOR:** POMEGRANATE

FINISHING: NATURAL WITH NANOMERIC STRENGTHNER

B.4 **EFFECT**: SIENNA "MULTITERRA"

STRONG GRAIN CLAY AND MINERAL BINDERS **MATERIAL:** 

COLOR: BRICK

**FINISHING:** NATURAL WITH NANOMERIC STRENGTHNER

B.5 **EFFECT**: SIENNA "MULTITERRA FOSSIL"

MATERIAL: STRONG GRAIN CLAY AND MINERAL BINDERS COLOR:

**BRICK** 

**FINISHING:** NATURAL WITH NANOMERIC STRENGTHNER