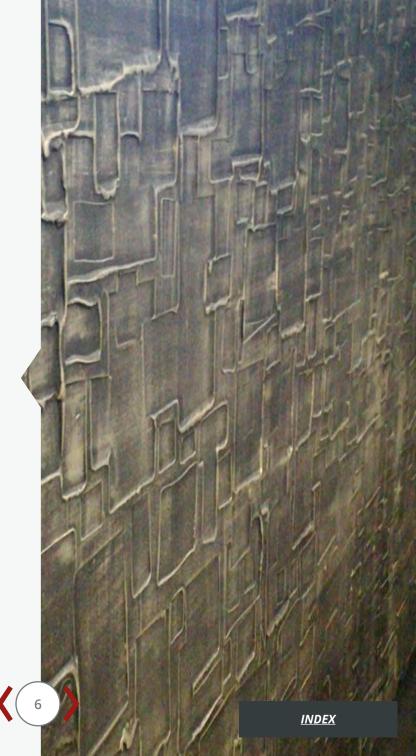

## MAFERIC

G.1 EFFECT: PINSTRIPE
MATERIAL: MICROCEMENT
COLOR: BLACK / BRONZE
FINISHING: MARSEILLE SOAP

G.2 EFFECT: MATERIAL: COLOR: FINISHING: NATUR DESIGN MICROCEMENT DOVE GREY MARSEILLE SOAP

G.3 EFFECT: MATERIAL: COLOR: FINISHING: HEXAGONS MICROCEMENT CAPPUCCINO MARSEILLE SOAP

G.4 EFFECT:
MATERIAL:
COLOR:
FINISHING:

STRIPED LINE MICROCEMENT BRONZE MARSEILLE SOAP

G.5 EFFECT: MATERIAL: COLOR: FINISHING: UPHOLSTERY MICROCEMENT SIENNA / COPPER MARSEILLE SOAP

G.6 EFFECT:
MATERIAL:
COLOR:
FINISHING: