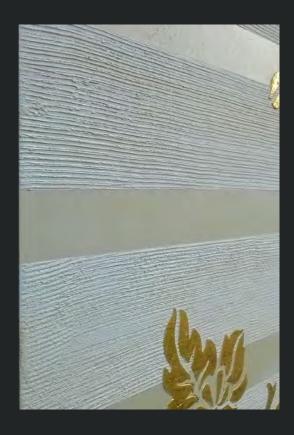

G.4 EFFECT:
MATERIAL:
COLOR:
FINISHING:

STRIPED LINE MICROCEMENT BRONZE MARSEILLE SOAP

G.5 EFFECT: MATERIAL: COLOR: FINISHING: UPHOLSTERY MICROCEMENT SIENNA / COPPER MARSEILLE SOAP

G.6 EFFECT:
MATERIAL:
COLOR:
FINISHING:

UPHOLSTERY MICROCEMENT SIENNA / GOLD MARSEILLE SOAP

G.7 EFFECT: MATERIAL: COLOR: FINISHING: GEOMETRIC FIGURES MICROCEMENT GOLD GRAY VEIL MARSEILLE SOAP

G.8 EFFECT: MATERIAL: COLOR: FINISHING: IMPRESSED LEAVES
MICROCEMENT
GINGER GOLD ROSE VEIL
MARSEILLE SOAP