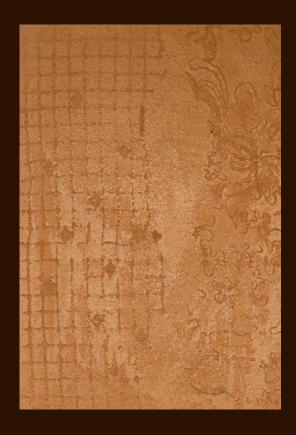

### SIENNA AND CLA?

SIENNA "CLAY SHAPE" B.1 **EFFECT**:

MATERIAL: SOFT PLASTER CLAY AND MINERAL BINDERS COLOR:

POMEGRANATE

**FINISHING:** NATURAL WITH NANOMERIC STREGTHENER

**COLOR:** POMEGRANATE

**FINISHING:** NATURAL WITH NANOMERIC STRENGTHNER

B.3 **EFFECT:** SIENNA "FOSSIL CLAY SHAPE"

**MATERIAL:** SOFT PLASTER CLAY AND MINERAL BINDERS

**COLOR:** POMEGRANATE

FINISHING: NATURAL WITH NANOMERIC STRENGTHNER

B.4 **EFFECT**: SIENNA "MULTITERRA"

STRONG GRAIN CLAY AND MINERAL BINDERS **MATERIAL:** 

COLOR: BRICK

**FINISHING:** NATURAL WITH NANOMERIC STRENGTHNER

B.5 **EFFECT**: SIENNA "MULTITERRA FOSSIL"

MATERIAL: STRONG GRAIN CLAY AND MINERAL BINDERS COLOR:

**BRICK** 

**FINISHING:** NATURAL WITH NANOMERIC STRENGTHNER