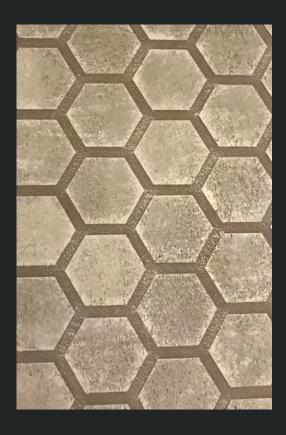

## MAFERIC

G.1 EFFECT: PINSTRIPE
MATERIAL: MICROCEMENT
COLOR: BLACK / BRONZE
FINISHING: MARSEILLE SOAP

G.2 EFFECT: MATERIAL: COLOR: FINISHING: NATUR DESIGN MICROCEMENT DOVE GREY MARSEILLE SOAP

G.3 EFFECT: MATERIAL: COLOR: FINISHING: HEXAGONS MICROCEMENT CAPPUCCINO MARSEILLE SOAP