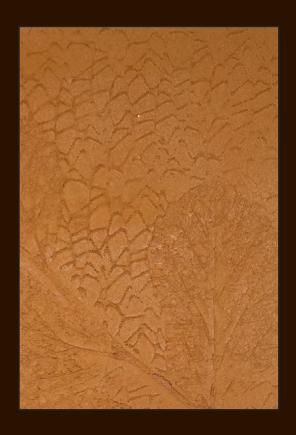

### SIENNA AND CLA?

SIENNA "CLAY SHAPE" B.1 **EFFECT**:

MATERIAL: SOFT PLASTER CLAY AND MINERAL BINDERS COLOR:

POMEGRANATE

**FINISHING:** NATURAL WITH NANOMERIC STREGTHENER

**COLOR:** POMEGRANATE

**FINISHING:** NATURAL WITH NANOMERIC STRENGTHNER

B.3 **EFFECT:** SIENNA "FOSSIL CLAY SHAPE"

**MATERIAL:** SOFT PLASTER CLAY AND MINERAL BINDERS

**COLOR:** POMEGRANATE

FINISHING: NATURAL WITH NANOMERIC STRENGTHNER

B.4 **EFFECT**: SIENNA "MULTITERRA"

STRONG GRAIN CLAY AND MINERAL BINDERS **MATERIAL:** 

COLOR: BRICK

**FINISHING:** NATURAL WITH NANOMERIC STRENGTHNER

B.5 **EFFECT**: SIENNA "MULTITERRA FOSSIL"

MATERIAL: STRONG GRAIN CLAY AND MINERAL BINDERS COLOR:

**BRICK** 

**FINISHING:** NATURAL WITH NANOMERIC STRENGTHNER