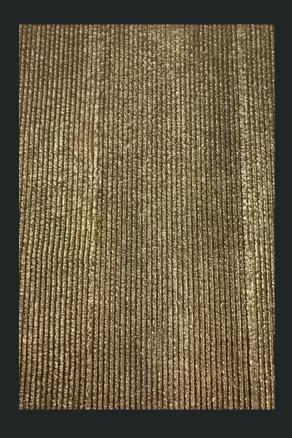

## MAFERIC

G.1 EFFECT: PINSTRIPE
MATERIAL: MICROCEMENT
COLOR: BLACK / BRONZE
FINISHING: MARSEILLE SOAP

G.2 EFFECT: MATERIAL: COLOR: FINISHING: NATUR DESIGN MICROCEMENT DOVE GREY MARSEILLE SOAP

G.3 EFFECT: MATERIAL: COLOR: FINISHING: HEXAGONS MICROCEMENT CAPPUCCINO MARSEILLE SOAP