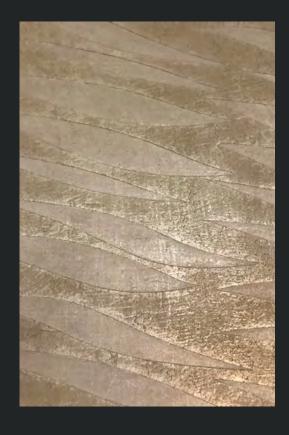

## MAFERIC

G.11 EFFECT: WAVE
MATERIAL: MICROCEMENT
COLOR: SAND
FINISHING: MARSEILLE SOAP

G.12 EFFECT: FABRIC MEMORIES
MATERIAL: MICROCEMENT
COLOR: COFFEE-MILK
FINISHING: MARSEILLE SOAP

G.13 EFFECT: KLIMT