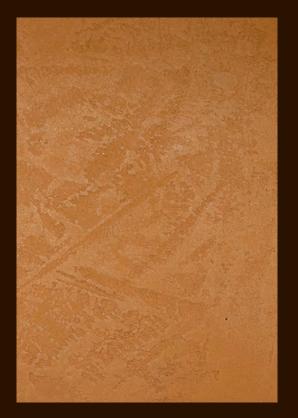

### SIENNA AND CLA?

SIENNA "CLAY SHAPE" B.1 **EFFECT**:

MATERIAL: SOFT PLASTER CLAY AND MINERAL BINDERS COLOR:

POMEGRANATE

**FINISHING:** NATURAL WITH NANOMERIC STREGTHENER

**COLOR:** POMEGRANATE

**FINISHING:** NATURAL WITH NANOMERIC STRENGTHNER

B.3 **EFFECT:** SIENNA "FOSSIL CLAY SHAPE"

**MATERIAL:** SOFT PLASTER CLAY AND MINERAL BINDERS

**COLOR:** POMEGRANATE

FINISHING: NATURAL WITH NANOMERIC STRENGTHNER

B.4 **EFFECT**: SIENNA "MULTITERRA"

STRONG GRAIN CLAY AND MINERAL BINDERS **MATERIAL:** 