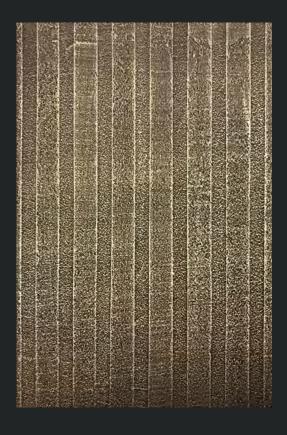

G.4 EFFECT:
MATERIAL:
COLOR:
FINISHING:

STRIPED LINE MICROCEMENT BRONZE MARSEILLE SOAP

G.5 EFFECT: MATERIAL: COLOR: FINISHING: UPHOLSTERY MICROCEMENT SIENNA / COPPER MARSEILLE SOAP

G.6 EFFECT:
MATERIAL:
COLOR:
FINISHING: