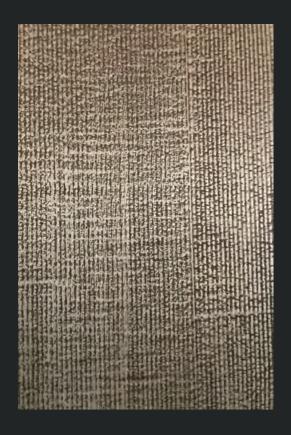

## MAFERIC

G.1 EFFECT: PINSTRIPE
MATERIAL: MICROCEMENT
COLOR: BLACK / BRONZE
FINISHING: MARSEILLE SOAP

G.2 EFFECT: MATERIAL: COLOR: FINISHING: NATUR DESIGN MICROCEMENT DOVE GREY MARSEILLE SOAP

G.3 EFFECT: MATERIAL: COLOR: FINISHING: HEXAGONS MICROCEMENT CAPPUCCINO MARSEILLE SOAP