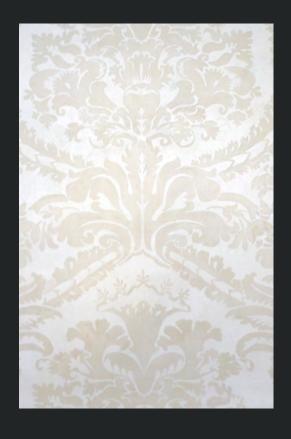

# PICTORIAL WORKINGS AND ARTISTIC DECORATIONS

ARTISTIC SOLUTIONS FOR INTERIOR DESIGN

Our skills are the result of years of study and experimenting ancient and modern painting techniques.

Gildings, graffiti, oil, acrylic are just some of the working elements revisited into new shapes, the result of abilities and free painting-decorating activities, aiming at creating unique artistic decorations.

Trompe l'oeil, wall paintings, perfect reproduction of marbles, hand-made mosaics, interior design objects, scenery setting-up are amongst our most sought-after workings.

We mix and coordinate various techniques, matching different materials, like plasters, resins, relief mortar, fabrics, papers, mosaic pieces or metal insets, giving every creation style and uniqueness.