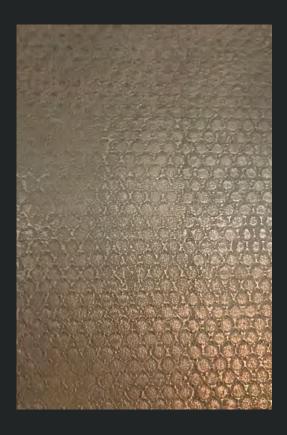

G.9 EFFECT: HONEYCOMB
MATERIAL: MICROCEMENT
COLOR: DUNES
FINISHING: MARSEILLE SOAP

G.10 EFFECT: SOFT STRIPED LINE MATERIAL: MICROCEMENT COLOR: GOLDEN LINEN FINISHING: MARSEILLE SOAP