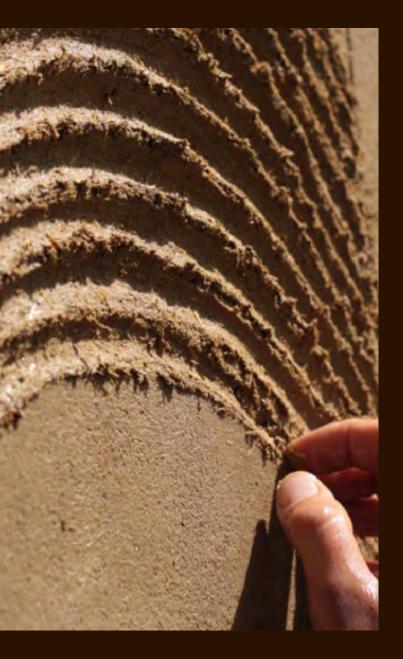

ITSUP - ARTISTS AT WORK www.itsupmilano.com

A.1 **EFFECT**: TADELAKT

MATERIAL: LIME OF MARRAKECH
COLOR: KHAKI
FINISHING: BLACK OLIVES SOAP

A.2 EFFECT: VENETIAN PLASTER
MATERIAL: SLAKED LIME
COLOR: BLACK
FINISHING: BEESWAX