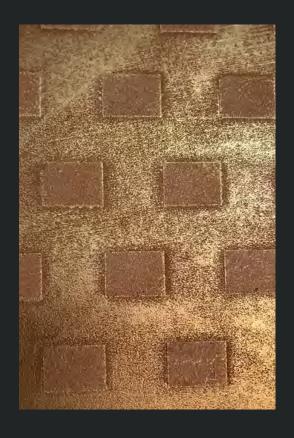

## MAFERIC

G.1 EFFECT: PINSTRIPE
MATERIAL: MICROCEMENT
COLOR: BLACK / BRONZE
FINISHING: MARSEILLE SOAP

G.2 EFFECT: MATERIAL: COLOR: FINISHING: NATUR DESIGN MICROCEMENT DOVE GREY MARSEILLE SOAP

G.3 EFFECT: MATERIAL: COLOR: FINISHING: HEXAGONS MICROCEMENT CAPPUCCINO MARSEILLE SOAP