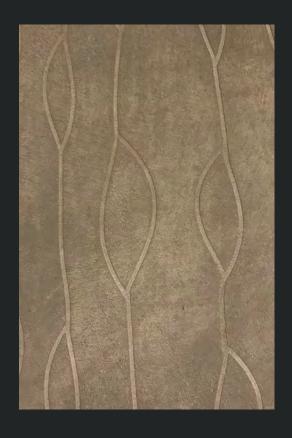

## MAFERIC

G.11 EFFECT: WAVE
MATERIAL: MICROCEMENT
COLOR: SAND
FINISHING: MARSEILLE SOAP

G.12 EFFECT: FABRIC MEMORIES
MATERIAL: MICROCEMENT
COLOR: COFFEE-MILK
FINISHING: MARSEILLE SOAP

G.13 EFFECT: KLIMT