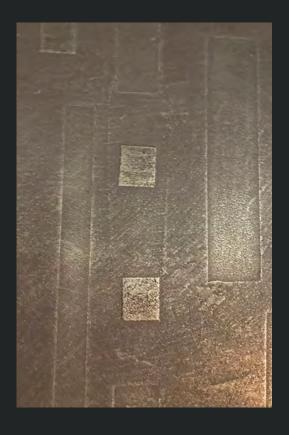

G.4 EFFECT:
MATERIAL:
COLOR:
FINISHING:

STRIPED LINE MICROCEMENT BRONZE MARSEILLE SOAP

G.5 EFFECT: MATERIAL: COLOR: FINISHING: UPHOLSTERY MICROCEMENT SIENNA / COPPER MARSEILLE SOAP

G.6 EFFECT:
MATERIAL:
COLOR:
FINISHING: