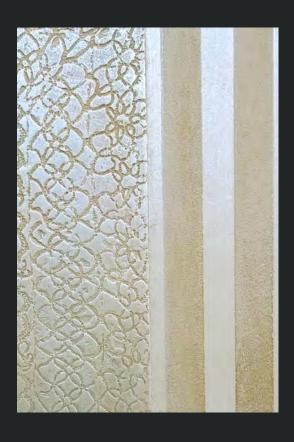

## MAFERIC

G.11 EFFECT: WAVE
MATERIAL: MICROCEMENT
COLOR: SAND
FINISHING: MARSEILLE SOAP

G.12 EFFECT: FABRIC MEMORIES
MATERIAL: MICROCEMENT
COLOR: COFFEE-MILK
FINISHING: MARSEILLE SOAP

G.13 EFFECT: KLIMT

MATERIAL:MICROCEMENT WITH SILVER VEILCOLOR:WHITE / BLACK / SILVER

FINISHING: SATINIZED

G.14 EFFECT: CARPET MATERIAL: MICROCEMENT

COLOR: MICROCEMENT ANTIQUE BEIGE

FINISHING: SATINIZED TRANSPARENT RESIN

Via Walter Tobagi, 13/c 20143 Milan – Italie tel. +39 028137091 info@itsupmilano.com