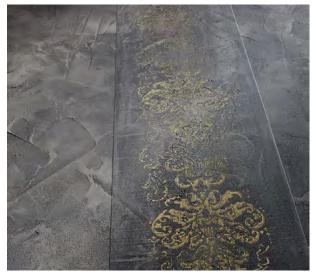

## MAFERIC

G.11 EFFECT: WAVE
MATERIAL: MICROCEMENT
COLOR: SAND
FINISHING: MARSEILLE SOAP

G.12 EFFECT: FABRIC MEMORIES
MATERIAL: MICROCEMENT
COLOR: COFFEE-MILK
FINISHING: MARSEILLE SOAP

G.13 EFFECT: KLIMT

MATERIAL:MICROCEMENT WITH SILVER VEILCOLOR:WHITE / BLACK / SILVER

FINISHING: SATINIZED

G.14 EFFECT: CARPET MATERIAL: MICROCEMENT

COLOR: MICROCEMENT ANTIQUE BEIGE

FINISHING: SATINIZED TRANSPARENT RESIN

Via Walter Tobagi, 13/c 20143 Milan – Italie tel. +39 028137091 info@itsupmilano.com