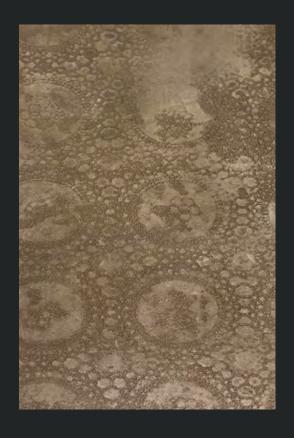

### SIENNA AND CLA?

SIENNA "CLAY SHAPE" B.1 **EFFECT**:

MATERIAL: SOFT PLASTER CLAY AND MINERAL BINDERS COLOR:

POMEGRANATE

**FINISHING:** NATURAL WITH NANOMERIC STREGTHENER

**COLOR:** POMEGRANATE

**FINISHING:** NATURAL WITH NANOMERIC STRENGTHNER

B.3 **EFFECT:** SIENNA "FOSSIL CLAY SHAPE"

**MATERIAL:** SOFT PLASTER CLAY AND MINERAL BINDERS

**COLOR:** POMEGRANATE

FINISHING: NATURAL WITH NANOMERIC STRENGTHNER

B.4 **EFFECT**: SIENNA "MULTITERRA"

STRONG GRAIN CLAY AND MINERAL BINDERS **MATERIAL:** 