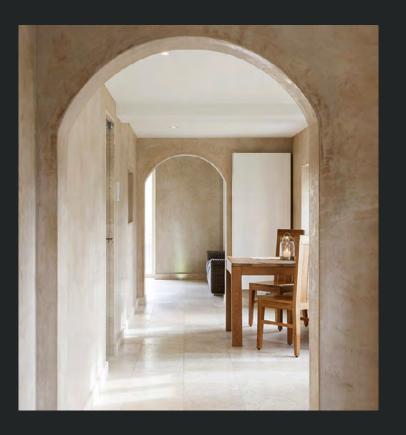

# LIME AND SIENNA

#### NATURAL SURFACES

Lime is a natural matter boasting ancient roots, now ever more evaluated and contemporary, with very good features of permeability and transpiration.

Raw Sienna is the most ancient and environment friendly building material. It is made of clay and natural inert components, drying in the open air with no need of baking. The use of lime can give life to many kinds of materic and smooth surfaces: Venetian plasters, slaked lime, marmorino, workings with ancient plaster effect, tadelakt.

The *Raw Sienna* paste can be mixed with mineral and synthetic binders, giving life to interiors and surfaces boasting a timeless materic beauty.

The versatility and aesthetics of these ancient matters are perfectly in line with contemporary values and taste.

Specialised in using these matters, *Itsup* can create and design *unique textures*, which can be customised with reliefs and unique wefts.