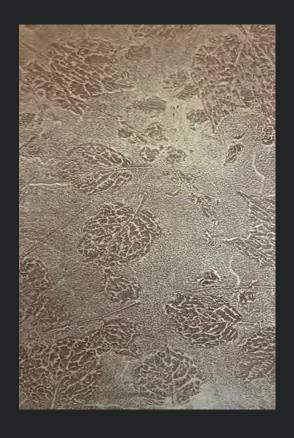

UPHOLSTERY MICROCEMENT SIENNA / GOLD MARSEILLE SOAP

G.7 EFFECT: MATERIAL: COLOR: FINISHING: GEOMETRIC FIGURES MICROCEMENT GOLD GRAY VEIL MARSEILLE SOAP

G.8 EFFECT: MATERIAL: COLOR: FINISHING: IMPRESSED LEAVES
MICROCEMENT
GINGER GOLD ROSE VEIL
MARSEILLE SOAP