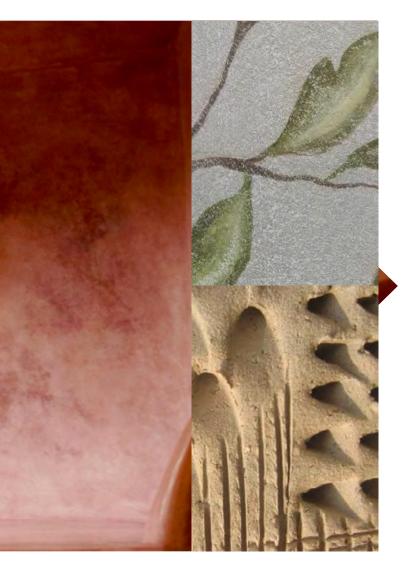

# MATERICS

### ITSUP, THE SURFACE DESIGNER

We work the surfaces so that a time stratification
emerges from the matter, through the
overlay of decorations and poor materials
resurfacing amongst resins, micro-cements or coated
natural mortars with waxes and pigments.
The surface tells thus the tale of itself through a technique
giving matter a strongly tactile dimension.

Relief textural effects, with imprinting of fabrics, gauzes, abstract shapes, leaves and barks on the surface of different kinds of materials, like wood, foiled or plastic materials, turn into extraordinary, unusual customised wefts. A new shape of matter in the interpretation of prestigious surfaces: scenographic, visionary, revolutionary.