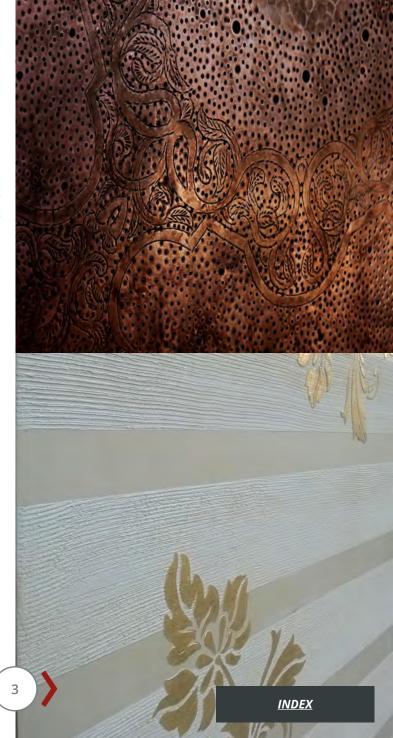

# INDEX

| PICTORIAL WORKINGS AND ARTISTIC DECORATION | ONS |
|--------------------------------------------|-----|
| MATERIC                                    |     |
|                                            |     |
|                                            |     |
| SPECIAL FINISHES TEXTURES                  |     |
| LIME                                       |     |
| SIENNA AND CLAY                            | *   |

3

14

**MATERIC** 

SPECIAL FINISHES INTRO

LIME AND SIENNA

# LIME AND SIENNA

#### NATURAL SURFACES

Lime is a natural matter boasting ancient roots, now ever more evaluated and contemporary, with very good features of permeability and transpiration.

Raw Sienna is the most ancient and environment friendly building material. It is made of clay and natural inert components, drying in the open air with no need of baking. The use of lime can give life to many kinds of materic and smooth surfaces: Venetian plasters, slaked lime, marmorino, workings with ancient plaster effect, tadelakt.