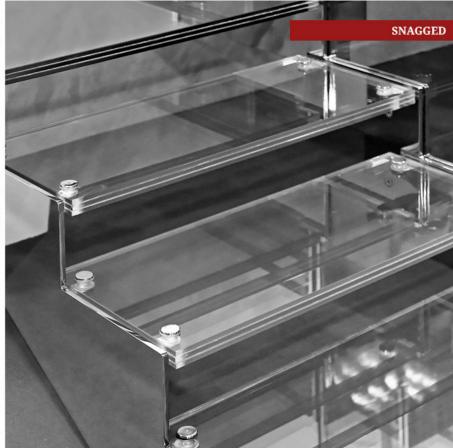

### **GL** $\Delta$ SS

#### THE PERFECTION OF GLASS

**Itsup Glass**, our most recent business area, already capable of granting great satisfactions. **Itsup** takes care of scratches and impacts on the glass components.

From skyscrapers to hotel suites, from interior design objects to large windows and skylights, our specialists know how to recreate the transparencies of your spaces.

Starting from a careful damage assessment, the **Snaggers Glass** can operate on and correct even the deepest scratches.