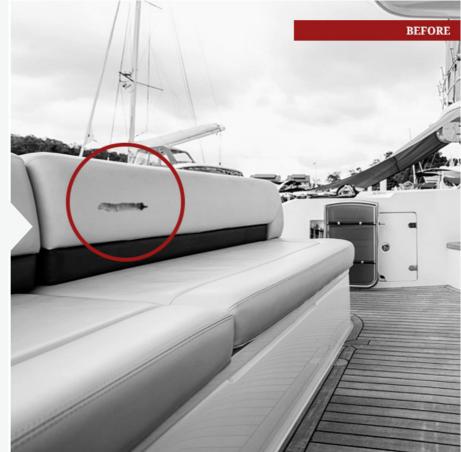

#### ILION LVKE? CARE OF DETAILS

THANKS TO DIFFERENT INTERVENTION PROCESSES, THE SNAGGERS CAN REPRODUCE THE LAYERS OF MATERIALS RECREATING, RECOVERING OR RESTORING DEFECTS, IMPERFECTIONS, IMPACTS, SPOTS, ANOMALIES, FISSURES, CRACKS, CUTS A.S.O.

The **Snaggers** can find the best ad-hoc solutions for every surface, granting very good and long-lasting results.