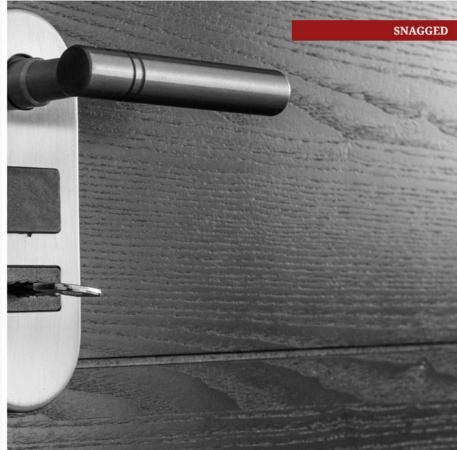

#### ILION LVKE? CARE OF DETAILS

THANKS TO DIFFERENT INTERVENTION PROCESSES, THE SNAGGERS CAN REPRODUCE THE LAYERS OF MATERIALS RECREATING, RECOVERING OR RESTORING DEFECTS, IMPERFECTIONS, IMPACTS, SPOTS, ANOMALIES, FISSURES, CRACKS, CUTS A.S.O.

The **Snaggers** can find the best ad-hoc solutions for every surface, granting very good and long-lasting results.