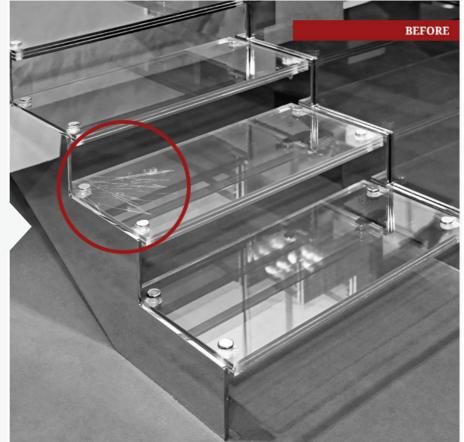

#### THE PERFECTION OF GLASS

**Itsup Glass**, our most recent business area, already capable of granting great satisfactions. **Itsup** takes care of scratches and impacts on the glass components.

From skyscrapers to hotel suites, from interior design objects to large windows and skylights, our specialists know how to recreate the transparencies of your spaces.

Starting from a careful damage assessment, the **Snaggers Glass** can operate on and correct even the deepest scratches.