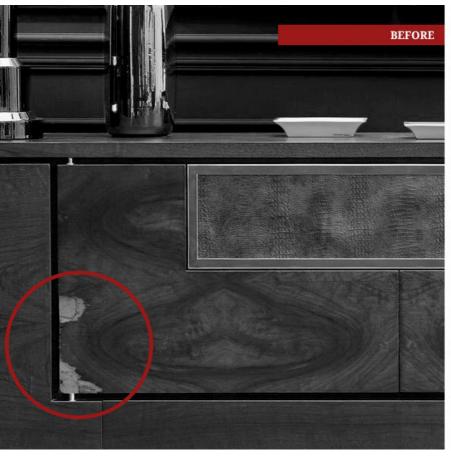

#### ILION LVKE? CARE OF DETAILS

THANKS TO DIFFERENT INTERVENTION PROCESSES, THE SNAGGERS CAN REPRODUCE THE LAYERS OF MATERIALS RECREATING, RECOVERING OR RESTORING DEFECTS, IMPERFECTIONS, IMPACTS, SPOTS, ANOMALIES, FISSURES, CRACKS, CUTS A.S.O.

The **Snaggers** can find the best ad-hoc solutions for every surface, granting very good and long-lasting results.