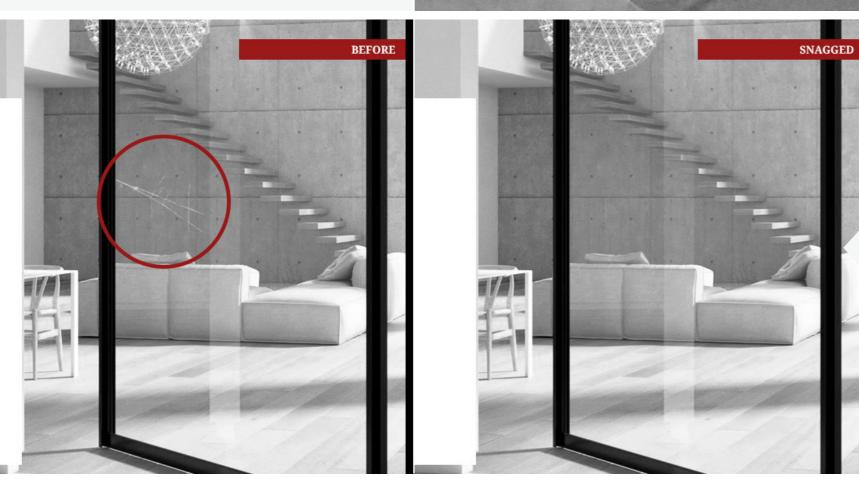

### **GL** $\Delta$ SS

#### THE PERFECTION OF GLASS

**Itsup Glass**, our most recent business area, already capable of granting great satisfactions. **Itsup** takes care of scratches and impacts on the glass components.

From skyscrapers to hotel suites, from interior design objects to large windows and skylights, our specialists know how to recreate the transparencies of your spaces.

Starting from a careful damage assessment, the **Snaggers Glass** can operate on and correct even the deepest scratches.