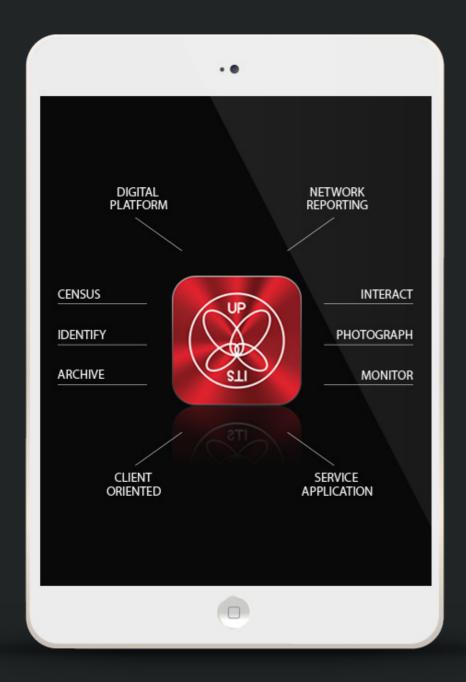

### PHOTOGRAPHS AND FILES ANALYSES AND ELABORATES

The first **web-app** in its kind, wholly elaborated by our IT department.

**ItsApp** allows to photograph, describe and file defects and/or lack of conformity on every kind of surface. Linking to our database, you can identify the snags, review them, define their intensity, structure and damage level.

**ItsApp** is not only an application, but a vital working tool to perform every activity of the **Snagger**.

For every survey, **ItsApp** sets up a reporting mechanism granting the **Snagger** the hint of the most suitable technique for that specific working.