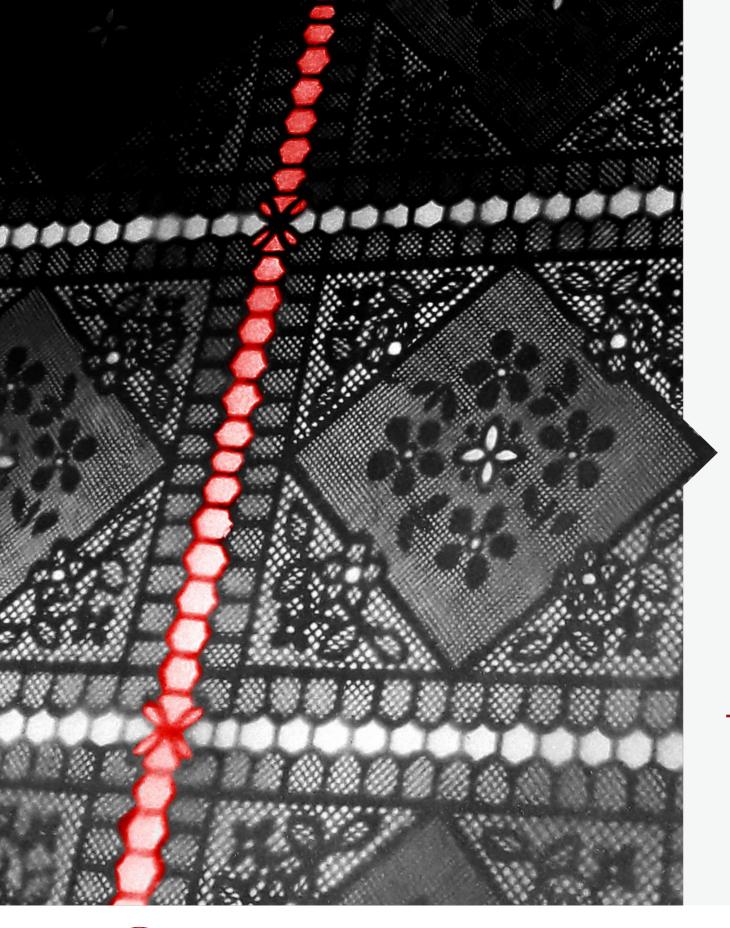

Starting from a careful damage assessment, the **Snaggers Glass** can operate on and correct even the deepest scratches.