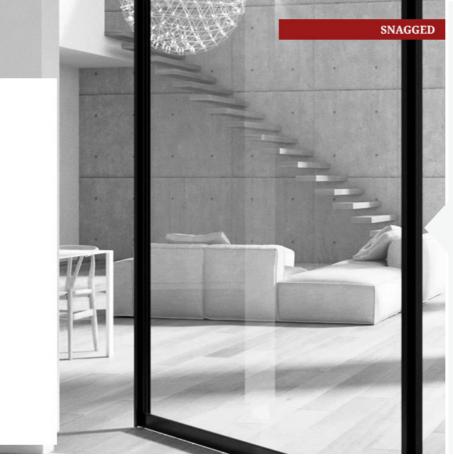

### **GL** $\Delta$ SS

#### THE PERFECTION OF GLASS

**Itsup Glass**, our most recent business area, already capable of granting great satisfactions. **Itsup** takes care of scratches and impacts on the glass components.

From skyscrapers to hotel suites, from interior design objects to large windows and skylights, our specialists know how to recreate the transparencies of your spaces.

Starting from a careful damage assessment, the **Snaggers Glass** can operate on and correct even the deepest scratches.