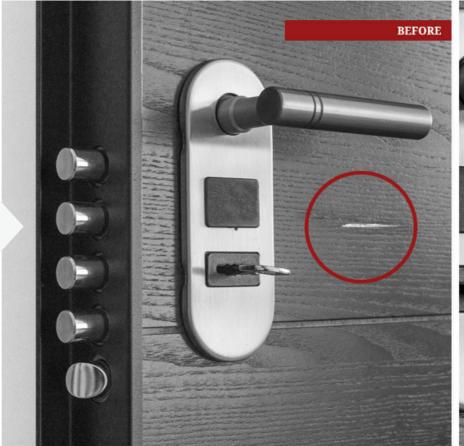

ine, a functional pool of experts for the care and **aesthetic** maintenance of interior design.

Able to solve snags on wood, metals, leather and skins, marble, fabrics, paints, acrylic and synthetic materials, the Snagger deals with the problem solving of every detail, defect or lack of conformity

The **Snagger** is a **new kind of professionalism**, result and sum of manifold techniques in the business area of art and craft.

You become a **Snagger** after many years of activity consecrated to the care of details, the study of artistic techniques, the work on manifold surfaces with ever more refined and specific tools, pursuing the aim to solve any defect with challenge and success, to get back to its **original status** as faithfully as possible.









# Snag details and solution









Snag details and solution









### SEL DESIGN

#### WE GIVE A SHAPE TO IMAGINATION SPACES

**Itsup Set Design** distinguishes itself thanks to its exclusive vision of scenography, which isn't a pure reproduction of a milieu or a space but it perfects a true transformation of imagination into reality through effects and colours.

**Itsup Set Design** intertwines its roots in traditional cultures with inlay of progress. Our artists create specific handmade structures for setting, in a perfect communication with the set to be represented.

**Itsup Set Design** structure allows to perform every phase from the invention to design and technical solution, lab production of the scenography and onsite staging. It is the ideal partner for fashion setting, window dressing, temporary shops