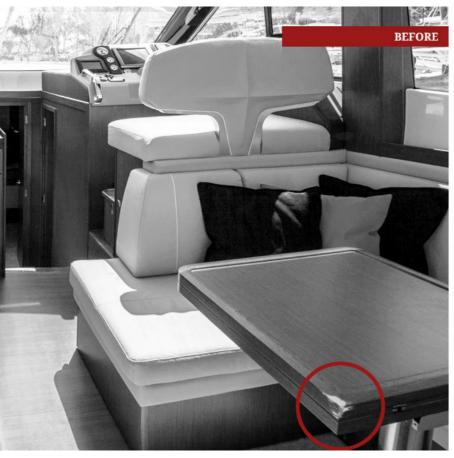

Able to solve snags on wood, metals, leather and skins, marble, fabrics, paints, acrylic and synthetic materials, the Snagger deals with the problem solving of every detail, defect or lack of conformity

The **Snagger** is a **new kind of professionalism**, result and sum of manifold techniques in the business area of art and craft.

You become a **Snagger** after many years of activity consecrated to the care of details, the study of artistic techniques, the work on manifold surfaces with ever more refined and specific tools, pursuing the aim to solve any defect with challenge and success, to get back to its **original status** as faithfully as possible.