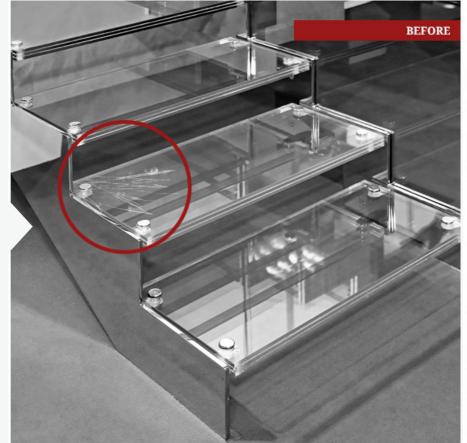

### **GL** $\Delta$ SS

#### THE PERFECTION OF GLASS

**Itsup Glass**, our most recent business area, already capable of granting great satisfactions. **Itsup** takes care of scratches and impacts on the glass components.

From skyscrapers to hotel suites, from interior design objects to large windows and skylights, our specialists know how to recreate the transparencies of your spaces.

Starting from a careful damage assessment, the **Snaggers Glass** can operate on and correct even the deepest scratches.