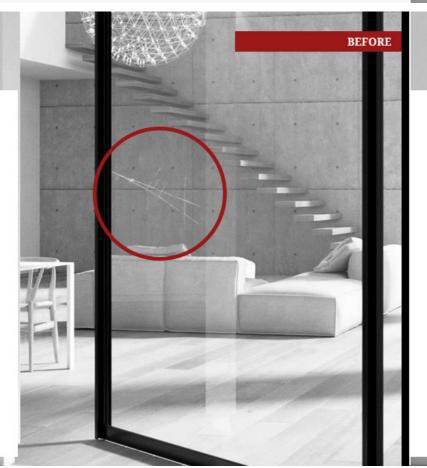

### **GL** $\Delta$ SS

#### THE PERFECTION OF GLASS

**Itsup Glass**, our most recent business area, already capable of granting great satisfactions. **Itsup** takes care of scratches and impacts on the glass components.

From skyscrapers to hotel suites, from interior design objects to large windows and skylights, our specialists know how to recreate the transparencies of your spaces.

Starting from a careful damage assessment, the **Snaggers Glass** can operate on and correct even the deepest scratches.