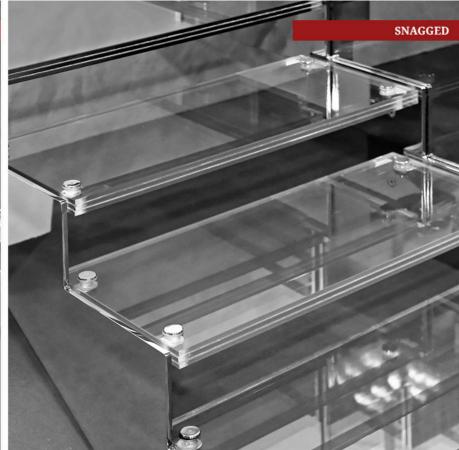

### **GL** $\Delta$ SS

#### THE PERFECTION OF GLASS

**Itsup Glass**, our most recent business area, already capable of granting great satisfactions. **Itsup** takes care of scratches and impacts on the glass components.

From skyscrapers to hotel suites, from interior design objects to large windows and skylights, our specialists know how to recreate the transparencies of your spaces.

Starting from a careful damage assessment, the **Snaggers Glass** can operate on and correct even the deepest scratches.