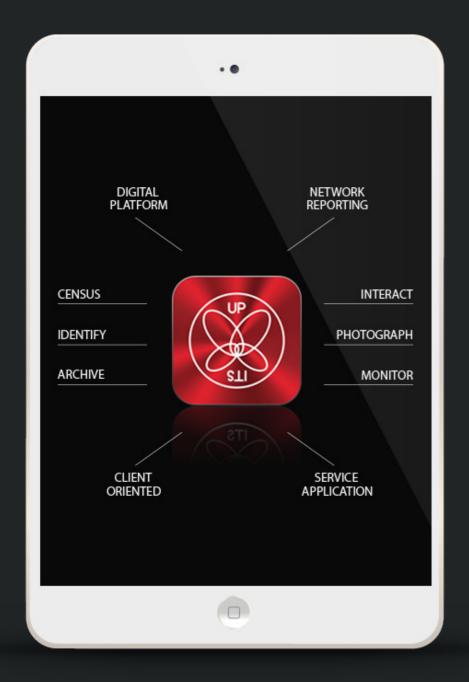

### ILVV55

### PHOTOGRAPHS AND FILES ANALYSES AND ELABORATES

The first **web-app** in its kind, wholly elaborated by our IT department.

**ItsApp** allows to photograph, describe and file defects and/or lack of conformity on every kind of surface. Linking to our database, you can identify the snags, review them, define their intensity, structure and damage level.

**ItsApp** is not only an application, but a vital working tool to perform every activity of the **Snagger**.

For every survey, **ItsApp** sets up a reporting mechanism granting the **Snagger** the hint of the most suitable technique for that specific working.