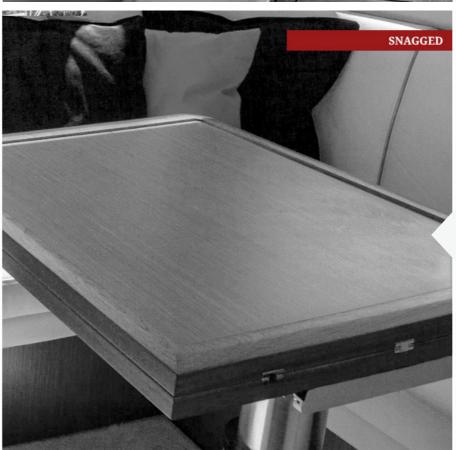

# THE ORIGINAL SNAGGERS

#### THE PROBLEM SOLVERS OF MATTER

The **Snagger**, an articulate mechanism of know-hows able to solve what you can't imagine, a functional pool of experts for the care and **aesthetic** maintenance of interior design.

Able to solve snags on wood, metals, leather and skins, marble, fabrics, paints, acrylic and synthetic materials, the Snagger deals with the problem solving of every detail, defect or lack of conformity

The **Snagger** is a **new kind of professionalism**, result and sum of manifold techniques in the business area of art and craft.

You become a **Snagger** after many years of activity consecrated to the care of details, the study of artistic techniques, the work on manifold surfaces with ever more refined and specific tools, pursuing the aim to solve any defect with challenge and success, to get back to its **original status** as faithfully as possible.